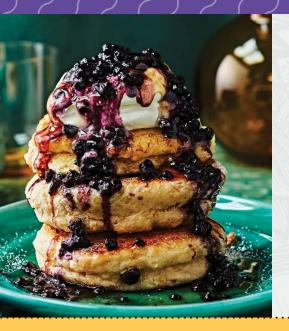

## MILDRED'S

Mildred's Buttermilk Pancakes - making people happy since 1989!

Donna Dooher, celebrated chef, restaurateur, cookbook author and TV personality kickstarted the phenomena of Get Brunch'd and folks have been lining up for decades at her restaurants for her heavenly pancake stacks.

Introducing Mildred's Buttermilk Pancake Mix - now you can enjoy these delish pancakes anywhere, anytime, with anyone.

MILDRED'S Buttermilk Pancakes have a cult following on Instagram. Check them out at @mildredstemplekitchen.